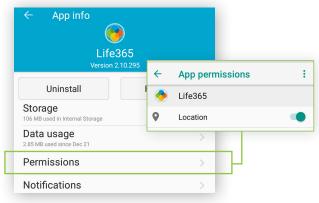

### For Android

- 1. Access Android Settings.
- 2. Select Apps & Notifications.
- 3. Search for the app **Life365** and select when found.
- 4. Select the option Permissions.
- 5. Allow any / all App permissions available.