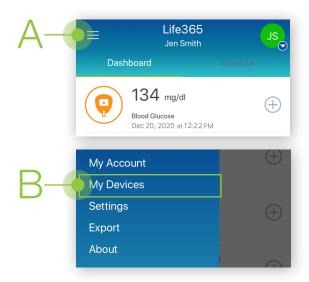

#### Pairing the Life365 Health App to your device

After account setup, the app will open to your main Dashboard. Refer to the Life365 Health App User Manual for account set-up instructions.

Tap the **Hamburger Menu**, located in the upper left of the app screen (A).

In the menu list, select My Devices (B).

In My Devices, select the button **Add New**.
The app will search for the Bluetooth device (C).