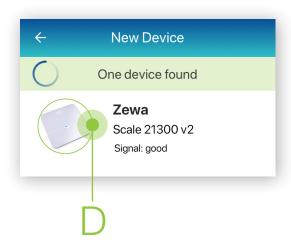

Remove the plastic battery strip and replace the cover.

Allow a few seconds for the app to find the Zewa weight scale.

Once found, **tap the device name** on the app screen (D).

5 The screen will display asking: Receive data automatically?