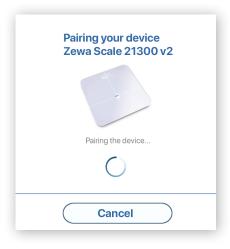

#### Pairing the Life365 Health App to your device (continued)

On the **New Device** screen, the app will display a message: **Looking for compatible sensors**.

Open the battery cover on the back of the scale.

Remove the plastic battery strip and replace the cover.

Allow a few seconds for the app to find the Zewa weight scale.

Once found, **tap the device name** on the app screen (D).

5 The screen will display asking: Receive data automatically?

Make sure the toggle switch is set to the right (E) – and then press Add to My Devices (F).

6 The screen will display a message to indicate the pairing process.

Once pairing is complete, the new scale will appear on your My Devices screen and you will be ready to take readings.