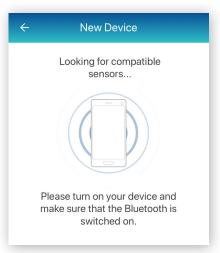

#### Pairing the Life365 Health App to your device (continued)

On the **New Device** screen, the app will display a message: **Looking for compatible sensors**.

Open the battery cover on the back of the scale.