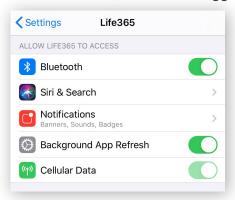

## **Good Proof** For Apple iOS

- 1. Access iOS Settings.
- 2. Search for the app **Life365** and select when found.
- 3. For Bluetooth, enable the toggle button.