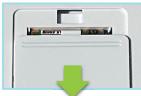

#### Pairing the Life365 Health App to your device (continued)

On the **New Device** screen, the app will display a message: **Looking for compatible sensors**.

Open the battery cover on the back of the scale.

Remove the plastic battery strip and replace the cover.

Allow a few seconds for the app to find the Zewa weight scale.

Once found, **tap the device name** on the app screen (D).

5 The screen will display asking: Receive data automatically?