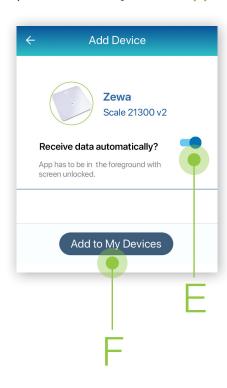

Remove the plastic battery strip and replace the cover.

Allow a few seconds for the app to find the Zewa weight scale.

Once found, **tap the device name** on the app screen (D).

5 The screen will display asking: Receive data automatically?

Make sure the toggle switch is set to the right (E) – and then press Add to My Devices (F).

6 The screen will display a message to indicate the pairing process.

Once pairing is complete, the new scale will appear on your My Devices screen and you will be ready to take readings.