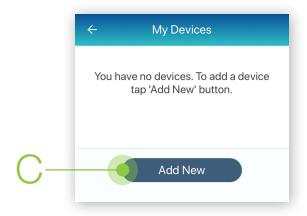

In the menu list, select My Devices (B).

In My Devices, select the button **Add New**.
The app will search for the Bluetooth device (C).